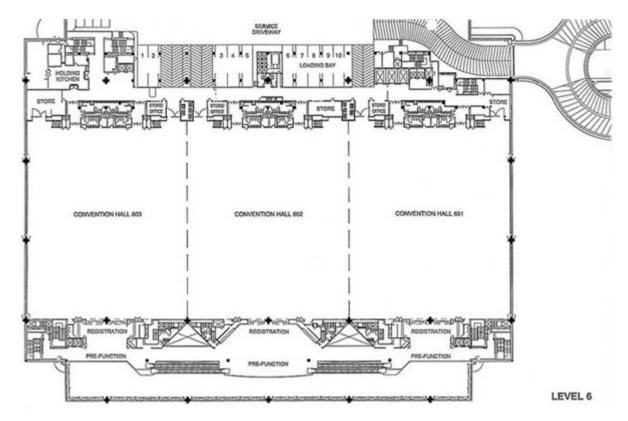

Floor plan-Main Convention Hall. The column-free main convention hall on the sixth floor of the SICEC holds up to 12,000 people and is directly accessible by truck for service and exhibits.