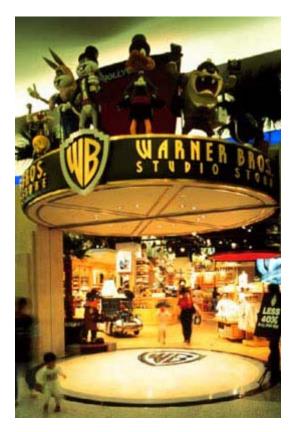

Suntec City Mall is the largest shopping and entertainment destination in Singapore; it links all of Suntec City's components. Anchored by the SICEC and five office towers, it combines thematic zones—Galleria, Tropics, Fountain Terrace, and the Entertainment Centre—to provide an unconventional shopping and entertainment experience. The mall features more than 200 specialty shops, international brand-name boutiques, a French hypermarket, and a five-theater multiplex cinema. Three skylighted atriums provide spacious areas for public activities such as fairs, festivals, and live performances year-round. The basement level has been designed to house 19 theme restaurants, a food court, fast-food outlets, a supermarket, and two pubs that overlook the base of the landmark fountain. Below street level, glass slides open to create open space between the fountain and the mall.

Suntec City Mall features specialty shops, restaurants, international boutiques, a hypermarket, and a five-theater multiplex cinema.

Site plan. - With careful consideration of Feng Shui, the buildings are arranged around the central fountain. The one-million-square foot Singapore International Convention and Exhibit Centre anchors the development, which includes an 880,000-square-foot shopping mall and five office towers totaling 2.3 million square feet of office space.