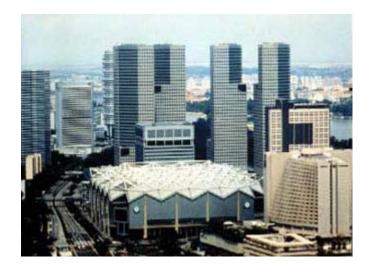

Copyright © 1997 by ULI-the Urban Land Institute 1025 Thomas Jefferson Street, N.W. Suite 500 West, Washington D.C. 20007-5201

An elevated view of the Suntec City mixed-use complex. The Singapore International Convention and Exhibition Centre is in the foreground; Suntec City Tower is directly behind. The four high rise office towers are (left to right): Suntec One, Two, Three, and Four. Suntec City Mall, which is 600 meters (1,967 feet) long, is located to the left and wraps around the five office towers. The complex is centrally anchored by the Fountain of Wealth.