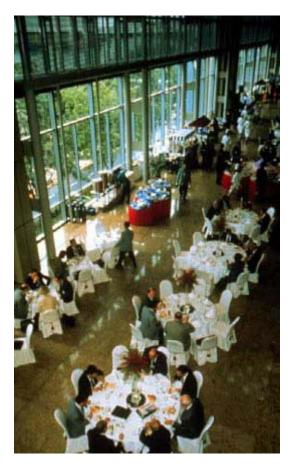

The dramatic Fountain of Wealth is the central focus of the complex, envisioned as bringing prosperity to tenants and visitors.

One of the main public areas/dining spaces in the Singapore International Convention and Exhibition Centre.