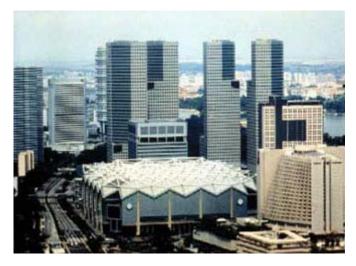

Copyright © 1997 by ULI-the Urban Land Institute 1025 Thomas Jefferson Street, N.W. Suite 500 West, Washington D.C. 20007-5201

An elevated view of the Suntec City mixed-use complex. The Singapore International Convention and Exhibition Centre is in the foreground; Suntec City Tower is directly behind. The four high rise office towers are (left to right): Suntec One, Two, Three, and Four. Suntec City Mall, which is 600 meters (1,967 feet) long, is located to the left and wraps around the five office towers. The complex is centrally anchored by the Fountain of Wealth.