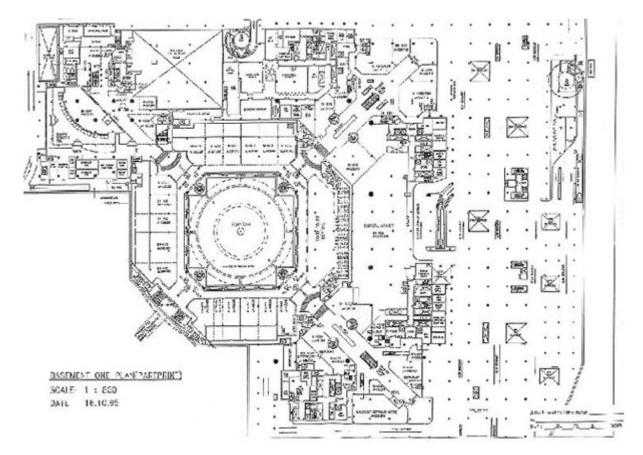

Floor plan-Basement. At the basement, below street level, the food court and restaurants surround the fountain. When the water is shut off, the fountain base converts into a stage used for dances, concerts, light and sound shows, and promotional activities.