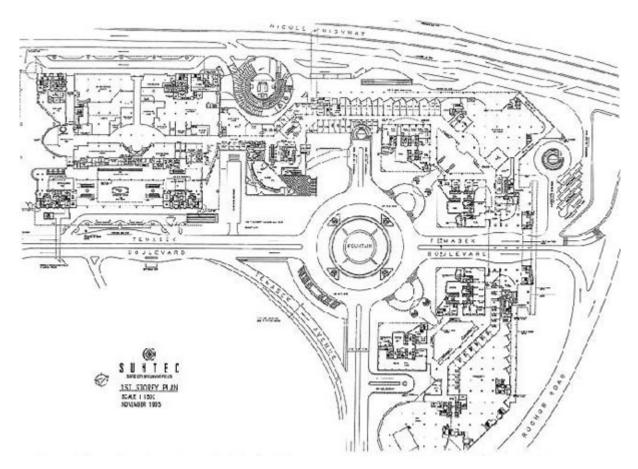

Suntec City Mall features specialty shops, restaurants, international boutiques, a hypermarket, and a five-theater multiplex cinema.

Site plan. - With careful consideration of Feng Shui, the buildings are arranged around the central fountain. The one-million-square foot Singapore International Convention and Exhibit Centre anchors the development, which includes an 880,000-square-foot shopping mall and five office towers totaling 2.3 million square feet of office space.